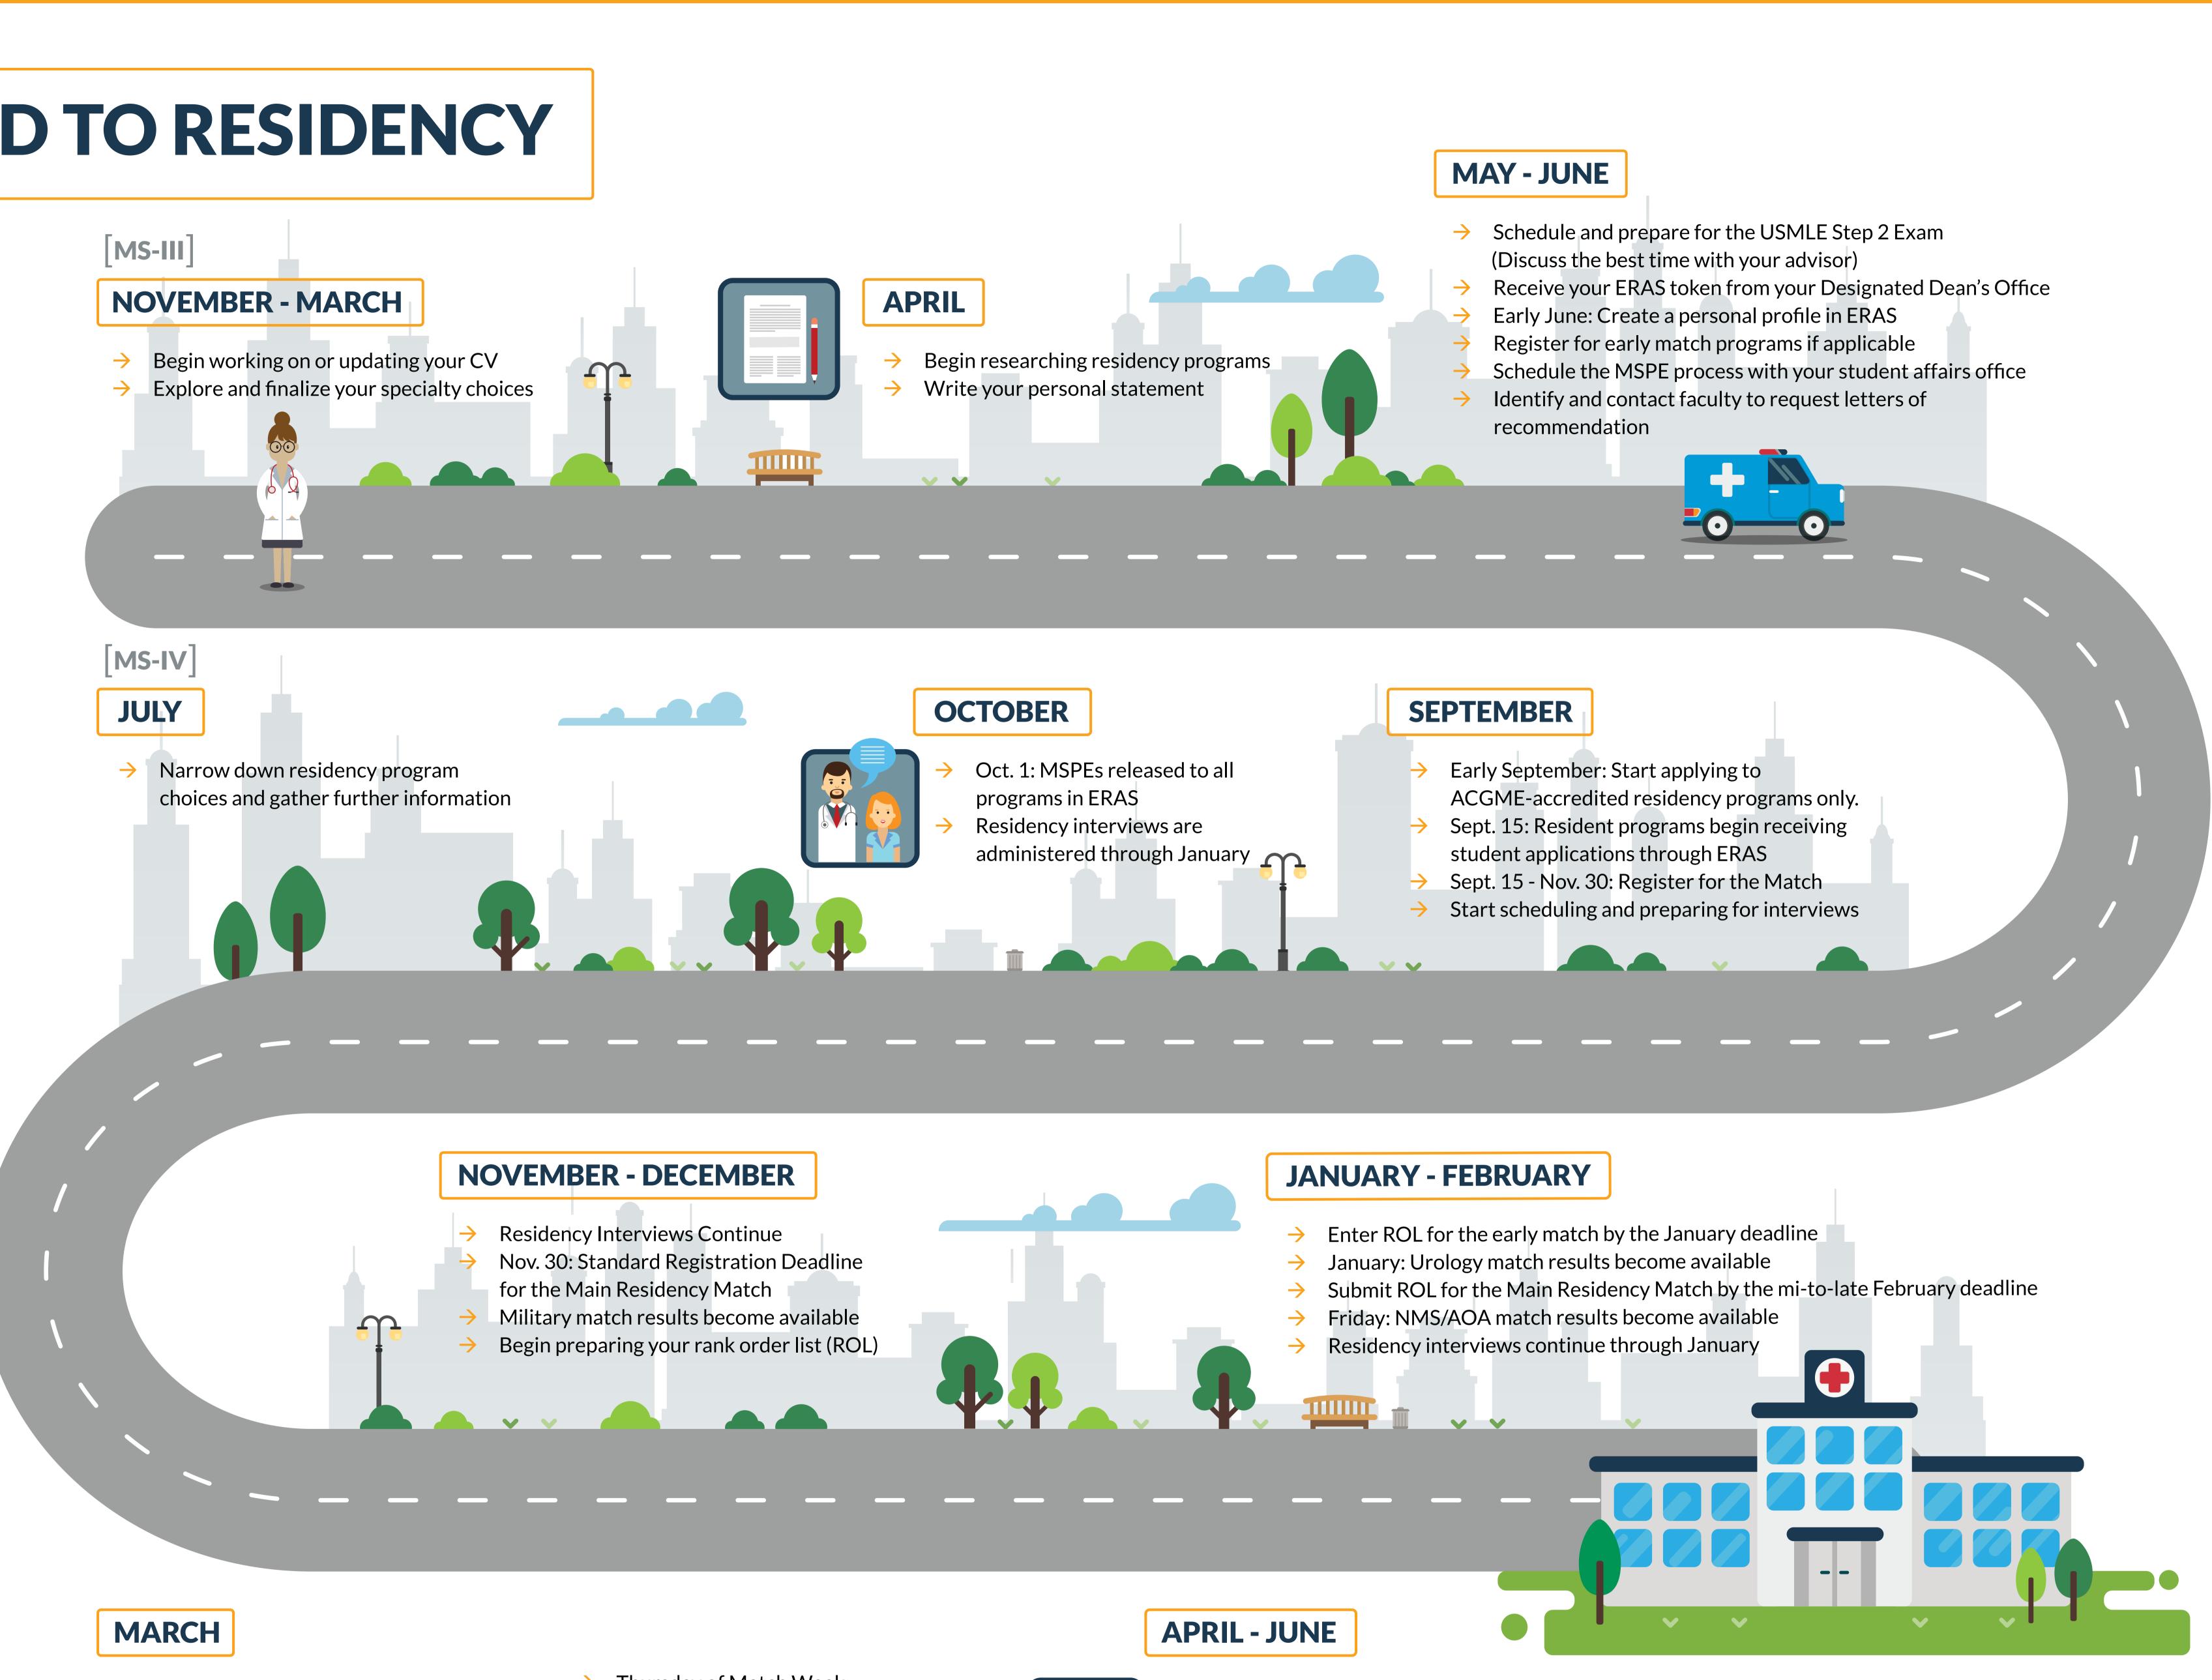

# **ROAD TO RESIDENCY**

- $\rightarrow$  Monday of Match Week:
  - Applicants can log into the R3 system to see whether they matched to a program • SOAP begins
- Tuesday of Match Week: Programs create  $\rightarrow$ SOAP preference lists
- Wednesday of Match Week:  $\rightarrow$ 
  - SOAP Round 1
  - SOAP Round 2

 $\rightarrow$ 

Thursday of Match Week: • SOAP Round 3 • SOAP concludes • List of Unfilled Programs will be available in the R3 system → Friday of Match Week: Match Day ceremony and applicant find out where they matched

Sign contract with residency program begin residency

- Graduate and prepare to
- Start preparing to move